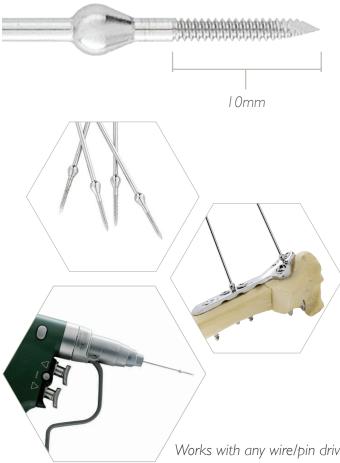

# ELITE STĀ-FIX PIN

- Superior fixation of plates while screw/compression holes are being prepared
- Threaded trocar tip provides better bone purchase
- Unique bulb design provides/offers more user control during compression
- Securely allows compression when used in sliding pin hole
- Suitable for most plates with sliding pin holes that take a 0.045 or 0.062 sized pin

End Detail

Shown here with the Elite TPLO plate with sliding pin hole!

#### FEATURES INCLUDE:

Stainless steel Trocar threaded / Flat Negative threading Cuttable Autoclavable

Works with any wire/pin driver